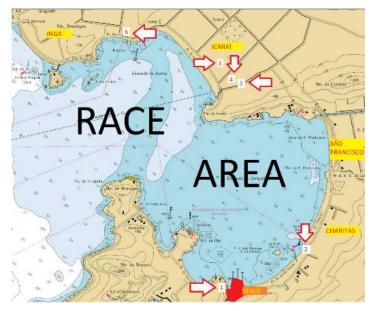

## LIST OF HOTELS IN ORDER OF DISTANCE FROM THE VENUE

- 1) Pousada Porto Charitas (600m 7 minutes walking / 50m by rib)
  - https://www.facebook.com/portocharitassailing
  - https://portocharitas.com.br/
  - contato@portocharitas.com.br
  - **+55 (21) 98157-2121**
- 2) Hotel Solar do Amanhecer (1,1km 13 minutes walking)
  - https://solardoamanhecer.com.br/
  - reservas@solardoamanhecer.com.br
  - **+55 (021)2610-5221**
- 3) Matiz Niterói Design Hotel (4,8km 12minutes by Uber (+/- R\$ 14,00))
  - Attps://www.hotelariabrasil.com.br/hotel/matiz-niteroi-design-hotel
  - reservas@matizniteroi.com.br
  - **+55 (021)97150-1793**
- 4) Tower Icaraí Hotel (4,9km 12minutes by Uber (+/- R\$ 14,00))
  - A https://www.towerhotel.com.br/
  - tower@towerhotel.com.br
  - **\$\ +55 (021)2612-2121 / 2610-7879 / 2610-2872**
- 5) **Icaraí Praia Hotel** (5,2km 16 minutes by Uber ( +/- R\$ 16,00 ) )
  - A https://icaraipraiahotel.com.br/
  - reservas@icaraipraiahotel.com.br
  - **\** +55 (021)2612-5030 / 2714-1414
- 6) **H Niterói Hotel** (7,1 km 20 minutes by Uber ( +/- R\$ 20,00 ) )
  - http://hniteroi.com.br/
  - **+55** (021)3174-5055 / 99420-7365

This map shows the approximate location of the indicated hotels and inns.

If you prefer to book a house or an apartment using Booking.com, or AirBnB, prefer in the neighborhoods marked on yellow at the map